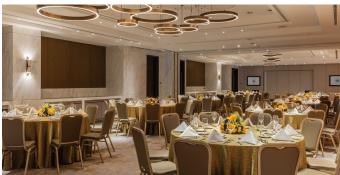

## Happy Valley Suites

Located on the Clubhouse second floor, the Happy Valley Suites comprises two rooms that can be opened up into one seating for up to 200 guests, or each room on its own for approximately 100 guests. This versatile event space is suitable for seminars, it corporate training or lunch / dinner functions. It also boasts spectacular views over the Club's main pitch, the Jockey Club race track and beyond to Happy Valley and the surrounding hills.