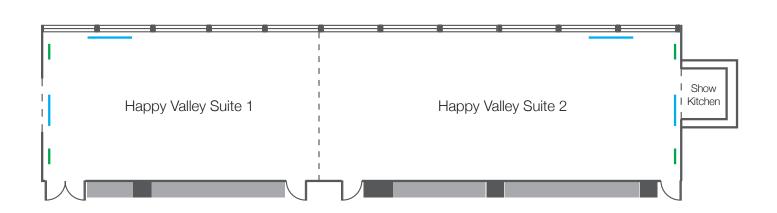

Venue: Happy Valley Suite 1 & 2

Floor: 2/F

## Capacity Chart

| VENUE                | Floor Area |         | Width |      | Length |     | Ceiling Height |     | Capacity |         |           |                         |                         |          |
|----------------------|------------|---------|-------|------|--------|-----|----------------|-----|----------|---------|-----------|-------------------------|-------------------------|----------|
|                      | (sq. ft)   | (sq. m) | (ft)  | (m)  | (ft)   | (m) | (ft)           | (m) | Meeting  |         |           | Banquet *               |                         | Standing |
|                      |            |         |       |      |        |     |                |     | Theatre  | U-shape | Classroom | Sit down                | Buffet                  | Cocktail |
| Happy Valley Suite 1 | 1370       | 125     | 45    | 13.7 | 30     | 9.1 | 9              | 2.8 | 120      | 35      | 54        | "6 tables<br>(72)"      | "5 tables<br>(60)"      | 70       |
| Happy Valley Suite 2 | 1546       | 142     | 51    | 15.5 | 30     | 9.1 | 9              | 2.8 | 140      | 45      | 72        | "9 tables (108)"        | "8 tables<br>(96)"      | 100      |
| Happy Valley Suites  | 2916       | 268     | 96    | 29.3 | 30     | 9.1 | 9              | 2.8 | 250      | 81      | 135       | "18<br>tables<br>(216)" | "14<br>tables<br>(168)" | 200      |